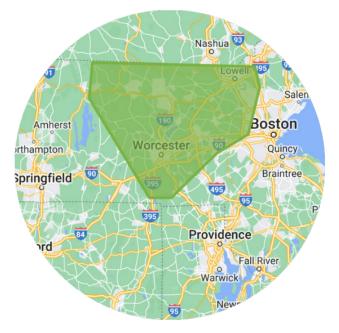

### **VENDOR INFORMATION: BOSTON FOOD HUB**

LOCATION

91 Martin St., Acton, MA, 01720

#### **DELIVERY INFORMATION**

Boston Food Hub can deliver throughout central and eastern Massachusetts, and requires a 10 case delivery minimum.

|          | st - Dec 2023                                       |             |                                                                                                                    | Pack size / | Pack size / |                    |                      |
|----------|-----------------------------------------------------|-------------|--------------------------------------------------------------------------------------------------------------------|-------------|-------------|--------------------|----------------------|
| tem #    | Item Name                                           | Description | Origin                                                                                                             | Units       |             | Case Price         | Available Months     |
|          | Apple                                               | fresh       | Autumn Hills Orchard, MA; Bolton Orchards, MA; Carlson Orchards, MA; Kimball Fruit Farm, MA; Westward Orchards,    | 40lb        | loose       | \$50.00            | September - December |
|          | Apple, Empire                                       | fresh       | Autumn Hills Orchard, MA; Bolton Orchards, MA; Carlson Orchards, MA; Kimball Fruit Farm, MA; Westward Orchards,    | 40lb        | loose       | \$35.00            | September - December |
| 4        | Apples, Honeycrisp                                  | fresh       | Autumn Hills Orchard, MA; Bolton Orchards, MA; Carlson<br>Orchards, MA; Kimball Fruit Farm, MA; Westward Orchards, | 40lb        | loose       | \$50.00            | September - December |
| 5        | Apples, Macintosh                                   | fresh       | Autumn Hills Orchard, MA; Bolton Orchards, MA; Carlson Orchards, MA; Kimball Fruit Farm, MA; Westward Orchards,    | 40lb        | loose       | \$35.00            | September - December |
| 7        | Apples, Mutsu                                       | fresh       | Autumn Hills Orchard, MA                                                                                           | 40lb        | loose       | \$42.00            | October - December   |
| 3        | Eco-Grown, Apples                                   | fresh       | Clark Orchards, MA                                                                                                 | 40lb        | loose       | \$40.00            | September - December |
| 8        | Blueberries                                         | fresh       | Circle B Farm, ME                                                                                                  | 1 pint      | 12ct        | \$40.00            | August               |
| 9        | Cranberries                                         | fresh       | Fresh Meadows Farm, MA                                                                                             | 5lb bags    | 8ct         | \$150.00           | October - December   |
| 0        | Cantaloupe                                          | fresh       | Four Rex Farm, MA                                                                                                  | 50lb        | 8ct         | \$30.00            | August - September   |
| 3        | Watermelon, Seedless                                | fresh       | Four Rex Farm, MA                                                                                                  | 50lb        | 3ct         | \$27.00            | August - September   |
| 61       | Arugula                                             | fresh       | Verrill Farm, MA                                                                                                   | 10lb        | loose       | \$55.00            | August - September   |
| 62       | Arugula, baby                                       | fresh       | Applefield Farm, MA                                                                                                | 4lb         | loose       | \$29.00            | August - September   |
| 65       | Organic, Arugula                                    | fresh       | Red Fire Farm, MA                                                                                                  | 3lb         | loose       | \$30.00            | August - December    |
| 78       | Beans                                               | fresh       | Ward's Berry Farm, MA                                                                                              | 15lb        | loose       | \$50.00            | September            |
| 88       | Beans, Dried, Black                                 | fresh       | Joe Czajkowski Farm, MA                                                                                            | 5lb         | 10ct        | \$75.00            | August - December    |
| 94       | Beets                                               | fresh       | Ward's Berry Farm, MA                                                                                              | 25lb        | loose       | \$52.00            | September - December |
| 98       | Organic, Beet                                       | fresh       | Winter Moon Roots, MA; Red Fire Farm, MA                                                                           | 25lb        | loose       | \$45.00            | September - December |
| 00       | Organic, Beet, Chioggia                             | fresh       | Winter Moon Roots, MA; Red Fire Farm, MA                                                                           | 25lb        | loose       | \$45.00            | September - December |
| 01       | Organic, Beet, Gold                                 | fresh       | Winter Moon Roots, MA; Red Fire Farm, MA                                                                           | 25lb        | loose       | \$45.00            | September - December |
| 02       | Organic, Beet, Red                                  | fresh       | Winter Moon Roots, MA; Red Fire Farm, MA                                                                           | 25lb        | loose       | \$45.00            | September - December |
| 07       | Bok Choy, Baby                                      | fresh       | Ward's Berry Farm, MA                                                                                              | 5lb         | loose       | \$32.00            | August - October     |
| 09       |                                                     |             |                                                                                                                    |             |             |                    | -                    |
|          | Organic, Bok Choy                                   | fresh       | Red Fire Farm, MA                                                                                                  | 1 head      | 12ct        | \$35.00            | August - October     |
| 10       | Organic, Bok Choy, Baby                             | fresh       | Red Fire Farm, MA                                                                                                  | 3lb         | loose       | \$27.00            | August - October     |
| 12       | Broccoli                                            | fresh       | Plainville Farm, MA; Bardwell Farm, MA                                                                             | 20lb        | loose       | \$35.00            | August - October     |
| 14       | Broccoli, Crowns                                    | fresh       | Plainville Farm, MA; Bardwell Farm, MA                                                                             | 20lb        | loose       | \$35.00            | August - October     |
| 15       | Broccoli, Florets                                   | fresh       | Circle B Farm, ME                                                                                                  | 20lb        | loose       | \$32.00            | September - October  |
| 26       | Brussels Sprouts                                    | fresh       | Bardwell Farm; Joe Czajkowski Farm, MA                                                                             | 25lb        | loose       | \$50.00            | October - November   |
| 27       | Organic, Brussels Sprouts                           | fresh       | Red Fire Farm, MA                                                                                                  | 10lb        | loose       | \$75.00            | October - November   |
| 29       | Cabbage                                             | fresh       | Stonefield Farm, MA; Plainville Farm, MA                                                                           | 50lb        | loose       | \$20.00            | August - November    |
| 43       | Carrot                                              | fresh       | Joe Czajkowski Farm, MA                                                                                            | 25lb        | loose       | \$25.00            | September - December |
| 50       | Organic, Carrot, Orange                             | fresh       | Winter Moon Roots, MA; Red Fire Farm, MA                                                                           | 25lb        | loose       | \$50.00            | September - December |
| 51       | Organic, Carrot, Rainbow                            | fresh       | Red Fire Farm, MA                                                                                                  | 25lb        | loose       | \$53.00            | September - December |
| 61       | Cauliflower, White                                  | fresh       | Plainville Farm, MA; Ward's Berry Farm, MA                                                                         | 30lb        | 9-12ct      | \$43.00            | August - November    |
| 79       | Corn, Sweet                                         | fresh       | Valley Spud, MA; Four Rex Farm, MA; Cucurbit Farm, MA                                                              | 1 ear       | 60ct        | \$27.00            | August - October     |
| 84       | Cucumber                                            | fresh       | Verrill Farm, MA; Bardwell Farm, MA; Four Rex Farm, MA                                                             | 50lb        | loose       | \$42.00            | August - September   |
| 97       | Eggplant                                            | fresh       | Verrill Farm, MA; Bardwell Farm, MA; Four Rex Farm, MA                                                             | 25lb        | loose       | \$30.00            | August - September   |
| 11       | Garlic                                              | cured       | cLove & Happiness                                                                                                  | 5lb         | loose       | \$65.00            | August - September   |
| 17       | Organic, Garlic                                     | cured       | Shady Corner Farm, MA; Red Fire Farm, MA                                                                           | 5lb         | loose       | \$55.00            | August - December    |
| 24       | Ginger                                              | fresh       | Abrantie Farm, MA                                                                                                  | 1lb         | loose       | \$22.00            | September - October  |
| 28       | Collards                                            | fresh       | Stonefield Farm, MA                                                                                                | 1 bunch     | 12ct        | \$20.00            | August - November    |
| 29       | Kale                                                | fresh       | Ward's Berry Farm, MA; Verrill Farm, MA, Applefield Farm, MA                                                       | 1 bunch     | 12ct        | \$35.00            | August - November    |
|          |                                                     |             | Ward's Berry Farm, MA; Verrill Farm, MA, Applefield Farm,                                                          |             |             |                    | -                    |
| 31       | Kale, Green                                         | fresh       | MA                                                                                                                 | 1 bunch     | 12ct        | \$30.00            | August - November    |
| 32       | Kale, Lacinato                                      | fresh       | Applefield Farm, MA; Ward's Berry Farm                                                                             | 1 bunch     | 12ct        | \$35.00            | August - November    |
| 34       | Kale, Red Russian                                   | fresh       | Ward's Berry Farm, MA                                                                                              | 1 bunch     | 12ct        | \$32.00            | August - November    |
| 37       | Lettuce, Boston                                     | fresh       | Ward's Berry Farm, MA                                                                                              | 1 head      | 12ct        | \$32.00            | August - November    |
| 40       | Lettuce, Green Leaf                                 | fresh       | Ward's Berry Farm, MA                                                                                              | 1 head      | 12ct        | \$32.00            | August - November    |
| 12       | Lettuce, Red Leaf                                   | fresh       | Ward's Berry Farm, MA                                                                                              | 1 head      | 12ct        | \$32.00            | August - November    |
| 43       | Lettuce, Romaine                                    | fresh       | Ward's Berry Farm, MA                                                                                              | 1 head      | 12ct        | \$32.00            | August - November    |
| 51       | Mesclun, Spring Mix                                 | fresh       | Bardwell Farm, MA                                                                                                  | 3lb         | loose       | \$30.00            | August - September   |
| 56       | Spinach                                             | fresh       | Bardwell Farm, MA; Ward's Berry Farm, MA                                                                           | 5lb         | loose       | \$30.00            | August - September   |
| 60       | Spinach, Teen                                       | fresh       | Bardwell Farm, MA; Ward's Berry Farm, MA                                                                           | 5lb         | loose       | \$30.00            | August - September   |
|          | •                                                   |             |                                                                                                                    |             |             |                    |                      |
| 61<br>65 |                                                     | fresh       | Ward's Berry Farm, MA                                                                                              | 1 bunch     | 12ct        | \$37.00<br>\$55.00 | August - September   |
| 65       | Certified Naturally Grown, Mesclun, Spring          |             | Queen's Greens, MA                                                                                                 | 6lb         | loose       | \$55.00            | November - December  |
|          |                                                     | fresh       | Queen's Greens, MA                                                                                                 | 6lb         | loose       | \$50.00            | November - Decembe   |
| 66<br>70 | Certified Naturally Grown, Spinach<br>Organic, Kale | fresh       | Happy Valley Organics, MA; Tangerini's Farm, MA; Small<br>Farm, MA                                                 | 1 bunch     | 12ct        | \$35.00            | August - November    |