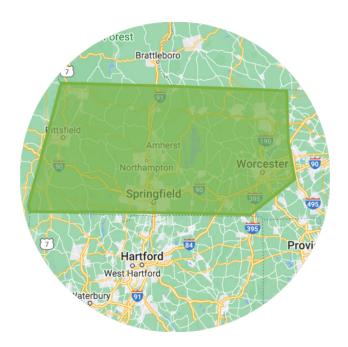

### **VENDOR INFORMATION: FOOD CONNECTS**

#### LOCATION

22 Browne Court, Unit 110 Brattleboro, VT 05301

#### **DELIVERY INFORMATION**

Food Connects is thrilled to share that we have launched a new delivery route with the primary agenda to serve more schools! We take I-91 South from Bernardston as far as Holyoke. We can deliver to your district every Monday. Your minimum is based on school location(s).